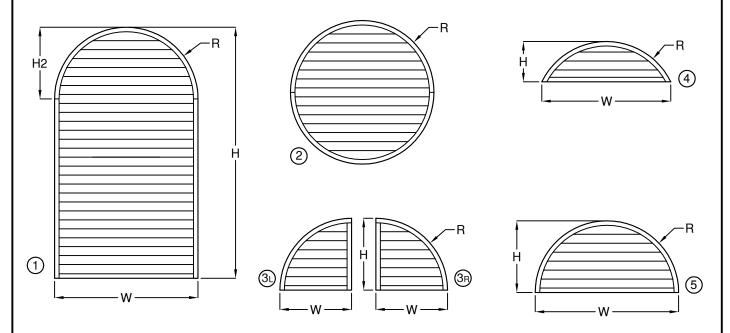

## **CUSTOM SHAPES**

Round Frame Fixed Louver Blades in Both Steel and Extruded Aluminum

\*Other shapes are available upon special request.

| QTY. | TYPE | OPENING DIMENSIONS* |   |    |     | MODEL # | ADDITIONAL COMMENTS |
|------|------|---------------------|---|----|-----|---------|---------------------|
|      |      | W                   | Н | H2 | P** | MODEL#  | ADDITIONAL COMMENTS |
|      |      |                     |   |    |     |         |                     |
|      |      |                     |   |    |     |         |                     |
|      |      |                     |   |    |     |         |                     |
|      |      |                     |   |    |     |         |                     |
|      |      |                     |   |    |     |         |                     |
|      |      |                     |   |    |     |         |                     |
|      |      |                     |   |    |     |         |                     |

<sup>\*</sup>Actual Louver Size Will Be 1/4" under Opening Dimensions

This sheet is for choosing custom shapes and making dimension notations. Further information regarding blade shape, screen and finish are found in detail on the model sheets provided in our catalog.

<sup>\*\*</sup>Smallest radius available is 16"